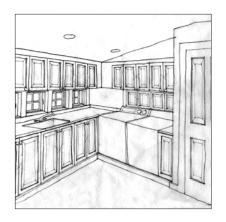

(C)

|                   | KITCHEN: |                     |  |
|-------------------|----------|---------------------|--|
| Views             |          | Double oven         |  |
| Breakfast nook    |          | Gas cooktop         |  |
| Pantry            |          | Electric cooktop    |  |
| Island            |          | Microwave           |  |
| Desk/work area    |          | Normal refrigerator |  |
| Single sink       |          | Sub Zero slim line  |  |
| Special faucets   |          | Separate freezer    |  |
| Disposal          |          | Ice maker           |  |
| Prep sink         |          | Trash compactor     |  |
| Dishwasher        |          | Hot water dispenser |  |
| Second dishwasher |          | Counter material    |  |
| Single oven       |          | Lighting            |  |
| Flooring          |          |                     |  |